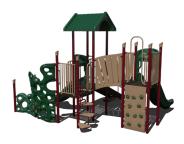

### **PS3-32207** \$16,080

Age Group: 5-12 Years Capacity: 15-20 Structure Size:  $18' \times 18'$ **Use Zone:** 30' x 30' Fall Height: 7'

Est. Timber Count: 30

ADA: Yes