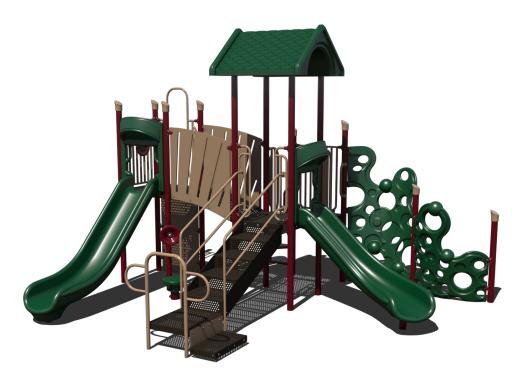

## **PS3-71103** \$26,236

Age Group: 5-12 Years **Capacity:** 30-35

Structure Size: 18' x 23'