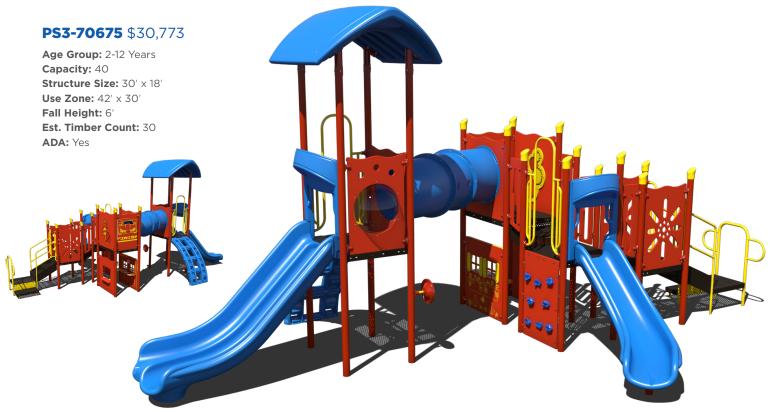

### **Quick Ship Structures**

| Age Group | Structure No. | MSRP     |
|-----------|---------------|----------|
| 2-5       | PS3-70693     | \$21,634 |
| 2-12      | PS3-70675     | \$30,773 |
| 2-12      | PS3-31905     | \$21,953 |
| 5-12      | PS3-70645     | \$22,327 |
| 5-12      | PS3-32207     | \$16,080 |
| 5-12      | PS3-71103     | \$26,236 |