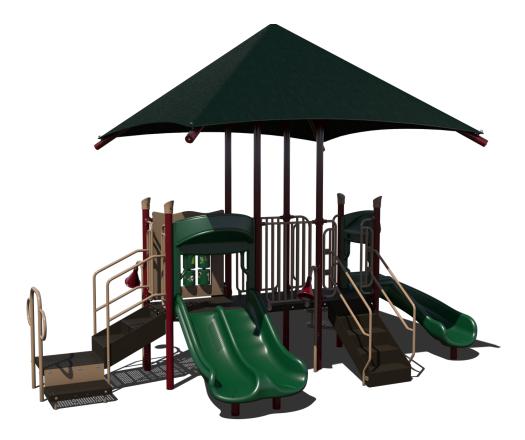

### **PS3-31905** \$21,953

Age Group: 2-12 Years Capacity: 20-24 Structure Size:  $18' \times 18'$ **Use Zone:** 30' x 30' Fall Height: 5'

Est. Timber Count: 25

ADA: Yes