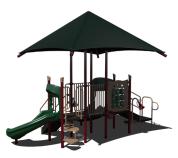

## **PS3-70693** \$21,634

Age Group: 2-5 Years

Capacity: 16

Structure Size: 20' x 10' Use Zone: 32' x 22' Fall Height: 3' Est. Timber Count: 22

ADA: Yes