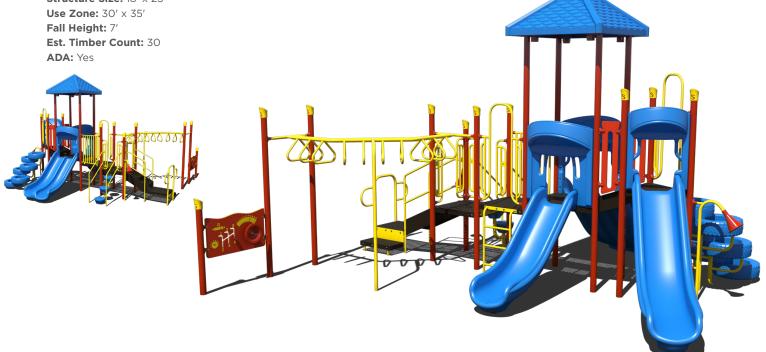

## 5-12 Years

### **PS3-32207** \$16,080

Age Group: 5-12 Years Capacity: 15-20 Structure Size:  $18' \times 18'$ **Use Zone:** 30' x 30' Fall Height: 7'

Est. Timber Count: 30

ADA: Yes