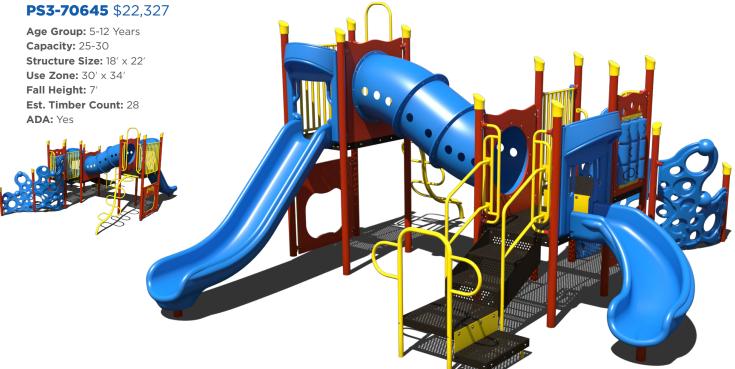

ed and are only available in Forest or Circus color schemes. Superior will have a hold inventory of two play structures in each color scheme per model (24 total structures in inventory). Standard SRP Warranty applies. Models will ship within five business days, \*excluding holidays, of receiving the P.O. Ship date will be determined if additional equipment is ordered. Structures will use Superior post caps.



## 2-5 Years

## **PS3-70693** \$21,634

Age Group: 2-5 Years

Capacity: 16

Structure Size: 20' x 10' Use Zone: 32' x 22' Fall Height: 3' Est. Timber Count: 22

ADA: Yes





## 2-12 Years



### **PS3-31905** \$21,953

Age Group: 2-12 Years Capacity: 20-24 Structure Size:  $18' \times 18'$ **Use Zone:** 30' x 30' Fall Height: 5'

Est. Timber Count: 25

ADA: Yes





## 5-12 Years



### **PS3-32207** \$16,080

Age Group: 5-12 Years Capacity: 15-20 Structure Size:  $18' \times 18'$ **Use Zone:** 30' x 30' Fall Height: 7'

Est. Timber Count: 30

ADA: Yes





## **PS3-71103** \$26,236

Age Group: 5-12 Years **Capacity:** 30-35

Structure Size: 18' x 23'