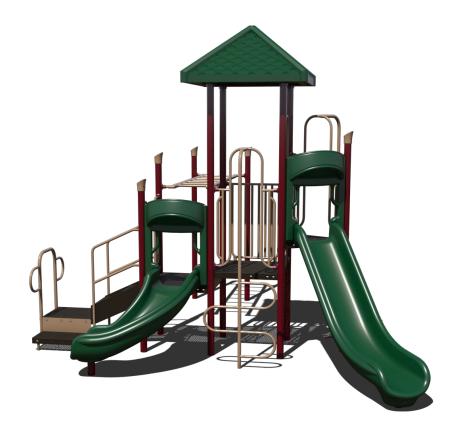

### **PS3-32207** \$16,080

Age Group: 5-12 Years Capacity: 15-20 Structure Size:  $18' \times 18'$ **Use Zone:** 30' x 30' Fall Height: 7'

Est. Timber Count: 30

ADA: Yes